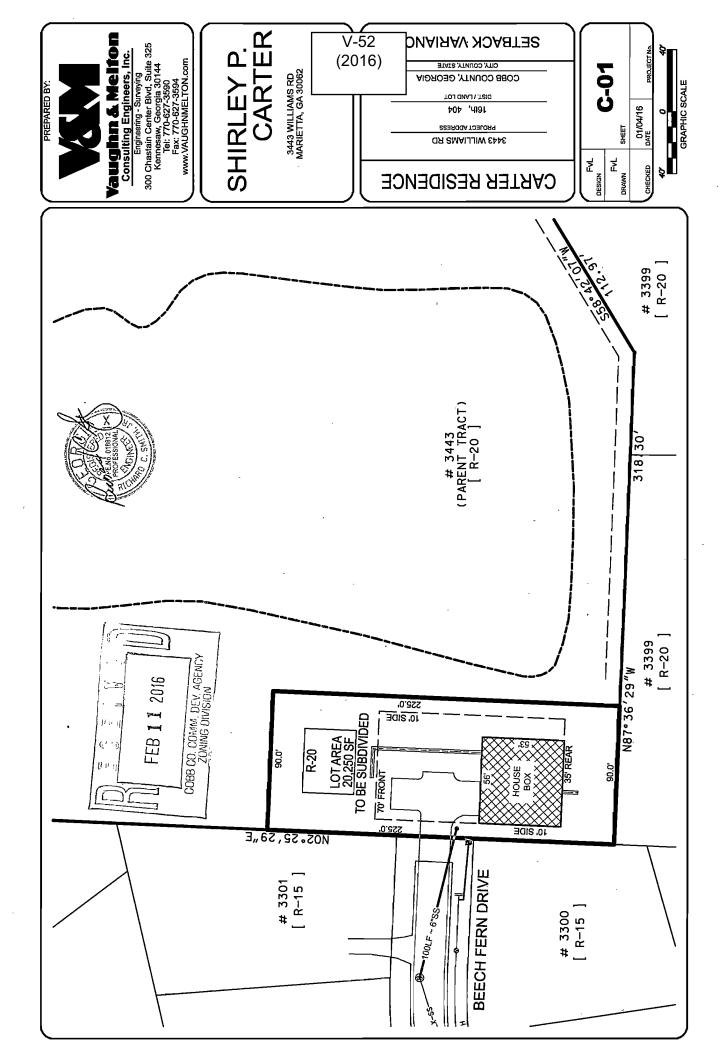

(3443 Williams Road).

**TYPE OF VARIANCE:** 1) Waive the minimum public road frontage from the required 75 feet to 50 feet; and 2) waive the front and rear setbacks from the required 35 feet to 10 feet.

#### **COMMENTS**

**TRAFFIC:** This request will not have an adverse impact on the transportation network.

DEVELOPMENT & INSPECTIONS: No comment.

**SITE PLAN REVIEW:** If this variance request is approved, a subdivision plat revision must be recorded prior to the issuance of the certificate of occupancy showing all improvements on the lot and referencing the variance case in the standard plat revision note. The surveyor must submit the plat to the Site Plan Review Section, Community Development Agency for review and approval prior to recording. Call 770-528-2147.

**STORMWATER MANAGEMENT:** Subject to Stormwater Management Division approval of final grading plan and minimum finished floor elevation to be 3 feet above top-of-dam. An elevation certificate will be required.

**CEMETERY PRESERVATION:** No comment.

WATER: No conflict

**SEWER:** Submitted plan shows proposed 100' sewer lateral. It is likely that CCWS will instead require extension of the public sewer to nearer the property line.

- **FIRE DEPARTMENT:** 1. Driveway must have a minimum 20'driving surface width with minimum 25' inside turning radius where serving 3 or more residence and 12' where serving 2 or less residence.
- 2. Fully developed landscaping shall be at least 7'0" from center of drive (14'clear width) and 13'6" vertical clearance. (Indicate on plan minimum setbacks).
- 3. Maximum grade shall not exceed 18%.
- 4. Driveway must extend within 150' of the most remote portion of the structure.
- 5. Driveway is limited to 1000' maximum from roadway unless an approved turn-around is provided. (See note below.)
- 6. Driveway must support 25 Tons (50,000 lbs.)
- 7. Provide emergency access to all gates securing Fire Dept. access with a minimum 12'-0" clear width
- 8. Hydrant within 500' of remote structure, minimum 6" main\* (Required Flow: 1000 gpm @ 20 psi)